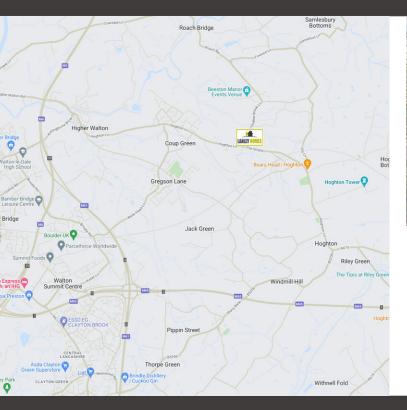

#### LOCATION

Hoghton is a small village in the Borough of Chorley, which lies 8.5 miles to the north of the town centre. Blackburn is located 6 miles to the east, whilst Preston is situated is only 5 miles to the west.

The new development is easily accessed off The Straits and there are village amenities within a short walking distance. The development benefits from good transport links to the wider region with Junction 2 of the M65, Junction 9 of the M61 and Junctions 29/30 of the M6 less than 4 miles away.

#### TRAVEL DISTANCES

| Location            | Miles | Time    |
|---------------------|-------|---------|
| M65 J2 / M61        | 3.7   | 8 mins  |
| Preston City Centre | 5.1   | 16 mins |
| Blackburn           | 6.2   | 16 mins |
| Chorley             | 8.5   | 18 mins |
| Source: The AA      |       |         |