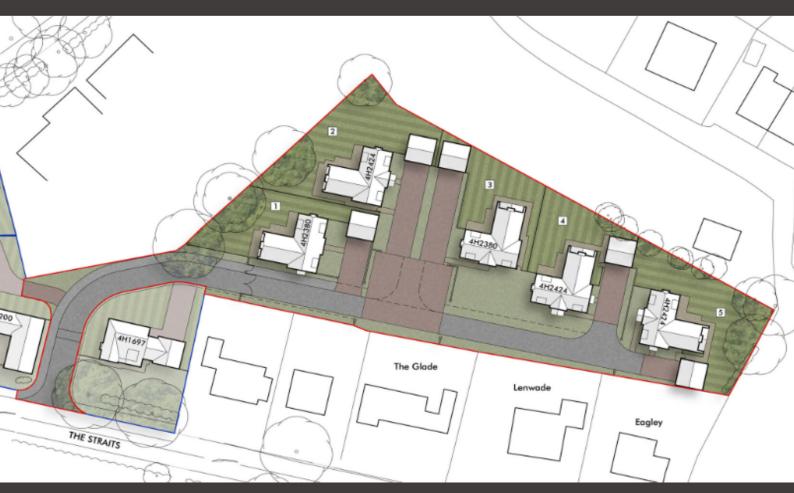

### DESCRIPTION

Barn Croft is a unique opportunity to be part of an exclusive and rare new build development in the sought after village of Hoghton. The new 4 bed homes have been individually designed to complement the village location and their individual settings, whilst providing modern open plan living environments and generous spaces.

Plot 1 to 5 are designed to replicate converted barns in a farm yard setting. The central square and large plots provide an open feel to the development. There is also a barn conversion with modern extension facing onto the Straits with the remaining individual plots designed to complement the properties around them.